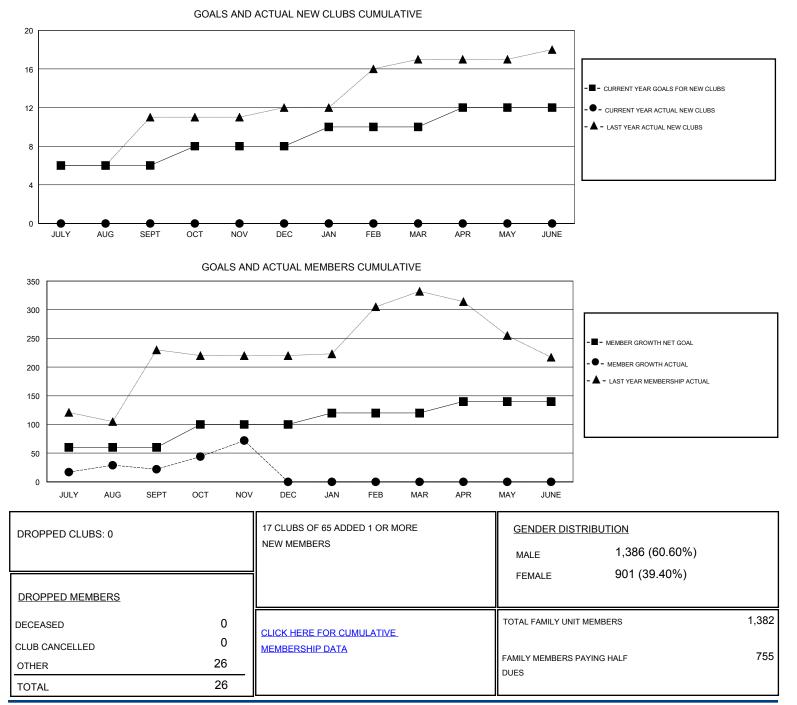

## District 320 B

Results as of: 11/30/2019

| GMT:                  |               |           |               |                       |                           |                         | GMT CA                                             |
|-----------------------|---------------|-----------|---------------|-----------------------|---------------------------|-------------------------|----------------------------------------------------|
| Clubs                 |               |           |               | Members               |                           |                         |                                                    |
| RESULTS FOR 2019-2020 |               |           |               | RESULTS FOR 2019-2020 |                           |                         |                                                    |
| QUARTER               | NEW CLUB GOAL | NEW CLUBS | DROPPED CLUBS | QUARTER               | MEMBER GROWTH NET<br>GOAL | MEMBER GROWTH<br>ACTUAL | DROPPED<br>MEMBERS ACTUAL<br>(including transfers) |
| JULY/AUG/SEPT         | 6             | 0         | 0             | JULY/AUG/SEPT         | 60                        | 50                      | 24                                                 |
| OCT/NOV/DEC           | 2             | 0         | 0             | OCT/NOV/DEC           | 40                        | 52                      | 2                                                  |
| JAN/FEB/MAR           | 2             | 0         | 0             | JAN/FEB/MAR           | 20                        | 0                       | 0                                                  |
| APR/MAY/JUNE          | 2             | 0         | 0             | APR/MAY/JUNE          | 20                        | 0                       | 0                                                  |